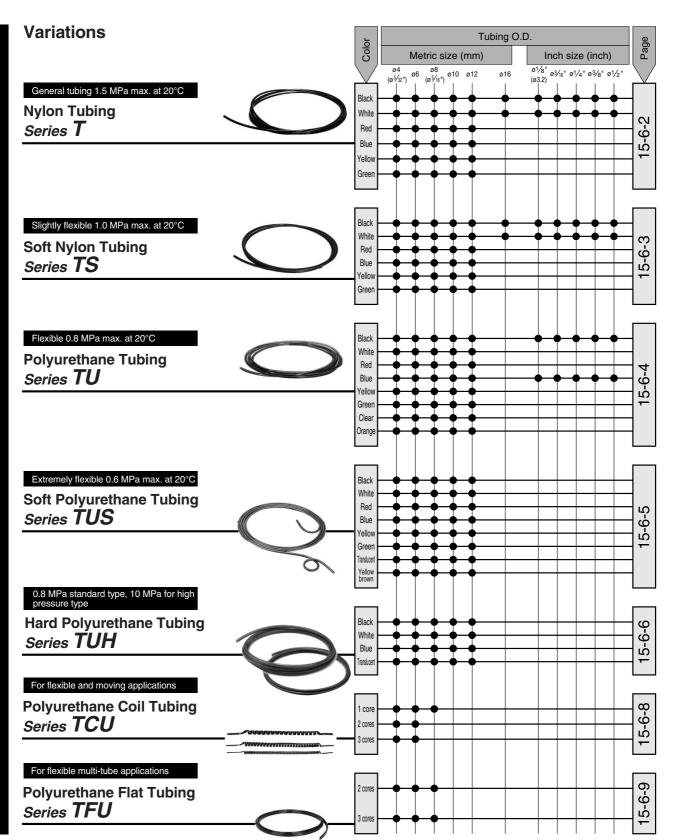

|          |

Variations

Series KR

For use where weld spatter is generate Flame resistant material UL-94, V0

**FR One-touch Fittings** 



**SMC** 

CTO



With seal

Page

5-3-1

Applicable tubing O.D.

(mm)

ø8 ø10 ø12 ø16

ø3.2 ø4 ø6

Applicable

tubing

material

FR

Soft nylon

FR

Double layer

1/8

1/4

3⁄8

1/2

4



#### **Clean Series Fittings**

- One-touch Mini Fittings: Series 10-KJ
- One-touch Fittings: Series 10-KQ
- Insert Fittings: Series 10-KF
- Rectangular Multi-connector: Series 10-KDM
- Stainless One-touch Fittings: Series 10-KG
- Miniature Fittings: Series 10-M
- Stainless Steel Miniature Fittings: Series 10-MS
- Clean One-touch Fittings: Series KP

#### **Fluororesin Fittings Series**

• HYPER FITTING<sup>®</sup>: Series LQ

15-5-1

15-5-5

15-5-19

15-5-1





6



#### Fittings & Tubing

# Clean Tubing

**Related Products** 



#### **Operation Guide for Fittings and Tubing**

#### With Seal and Option

#### How to Order



Note) With gasket for all of M3, M5 and M6 threads.

#### Fittings with Seal

Seal material (fluoro resin) is coated on the thread part with the proper thickness and range, that reduces the piping work, such as coating the seal on the thread.





## Tubing Series T

#### Variations



#### **Miniature Tubing & Fittings**

| Miniature Polyurethane Tubing/Series TU | 15-6-27 |
|-----------------------------------------|---------|
| Miniature Fittings/Series M             | 15-6-28 |