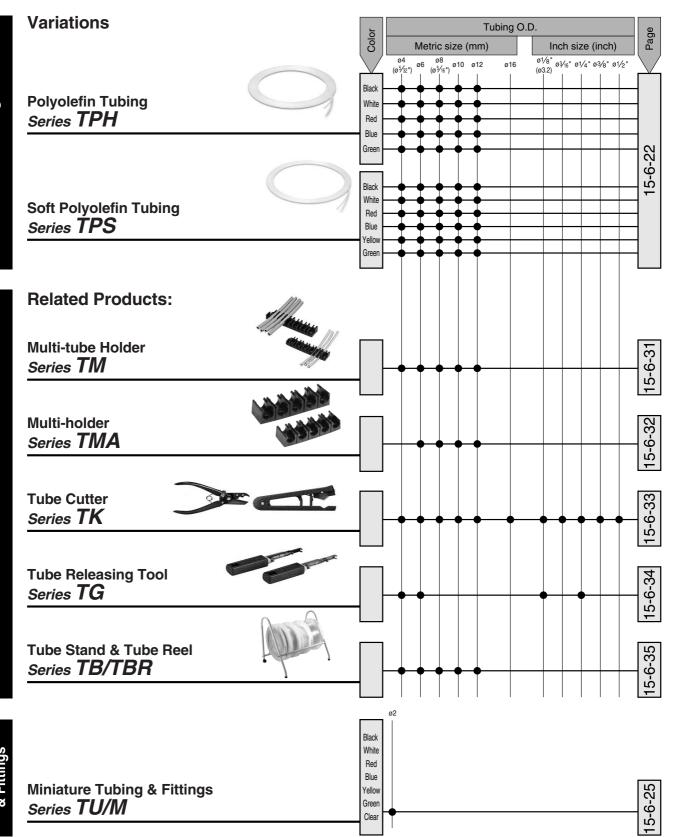

generate Flame resistant material UL-94, V0

**FR One-touch Fittings** 



**SMC** 

CTO



With seal

Page

5-3-1

Applicable tubing O.D.

(mm)

ø8 ø10 ø12 ø16

ø3.2 ø4 ø6

Applicable

tubing

material

FR

Soft nylon

FR

Double layer

1/8

1/4

3⁄8

1/2

4



#### **Clean Series Fittings**

- One-touch Mini Fittings: Series 10-KJ
- One-touch Fittings: Series 10-KQ
- Insert Fittings: Series 10-KF
- Rectangular Multi-connector: Series 10-KDM
- Stainless One-touch Fittings: Series 10-KG
- Miniature Fittings: Series 10-M
- Stainless Steel Miniature Fittings: Series 10-MS
- Clean One-touch Fittings: Series KP

#### **Fluororesin Fittings Series**

• HYPER FITTING<sup>®</sup>: Series LQ

15-5-1

15-5-5

15-5-19

15-5-1





6



#### Fittings & Tubing

# Clean Tubing

**Related Products** 



#### **Operation Guide for Fittings and Tubing**

#### With Seal and Option

#### How to Order



Note) With gasket for all of M3, M5 and M6 threads.

#### Fittings with Seal

Seal material (fluoro resin) is coated on the thread part with the proper thickness and range, that reduces the piping work, such as coating the seal on the thread.





## Tubing Series T

#### Variations



#### **Miniature Tubing & Fittings**

| Miniature Polyurethane Tubing/Series TU | 15-6-27 |
|-----------------------------------------|---------|
| Miniature Fittings/Series M             | 15-6-28 |