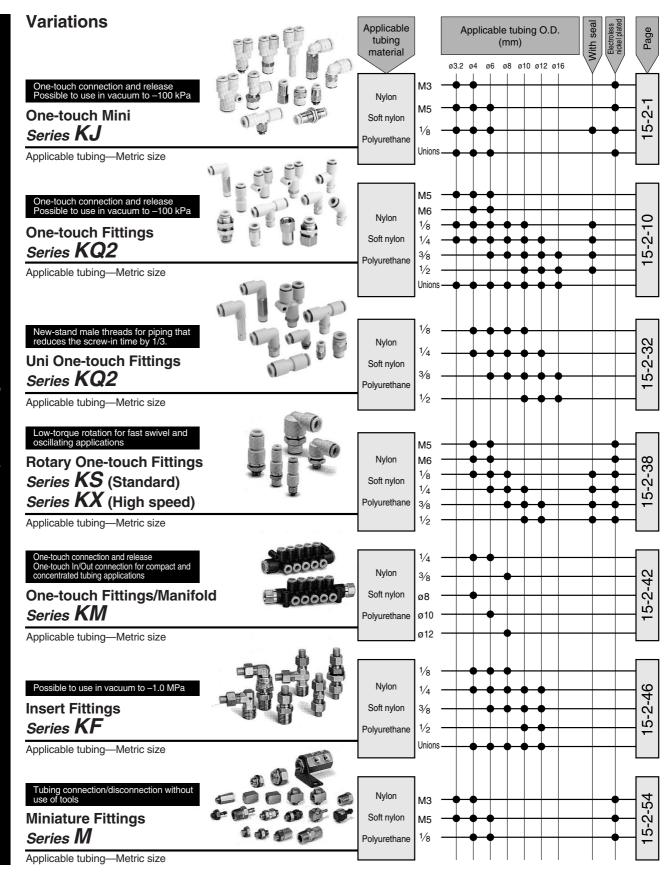

### For Pneumatic Piping Fittings & Tubing

2

| Variations                                                        | Applicable<br>tubing | Ар               | Applicable tubing O.D.<br>(mm) |        | With seal<br>Electroless<br>nickel plated | Page     |
|-------------------------------------------------------------------|----------------------|------------------|--------------------------------|--------|-------------------------------------------|----------|
|                                                                   | material             | ø3.2 ø           | 4 ø6 ø8 ø10 ø                  | 12 ø16 |                                           |          |
| 87. MA 9                                                          |                      | 1/8              |                                |        | <u> </u>                                  |          |
| Accepts soft copper tube                                          | Nylon                | 1/4              |                                |        |                                           |          |
| Self-align Fittings                                               | Soft nylon           | 3/8              |                                |        |                                           | 5-2-60   |
| Series H/DL/L/LL                                                  | Soft copper          | 1/2              |                                |        |                                           | 2-12     |
| Applicable tubing—Metric size                                     | (C1220T-0)           | Unions           |                                |        |                                           |          |
| Applicable tubing—Metric size                                     |                      |                  |                                | T      |                                           |          |
|                                                                   |                      | М5 —             |                                |        |                                           |          |
| One-touch connection and release<br>Built-in self-seal mechanism  | Nylon                |                  |                                |        | _ <b>•</b> •                              | 6        |
| Self-seal Fittings                                                | Soft nylon           | 1/4              | • • • •                        |        | <b></b>                                   | 5-2-66   |
| Series KC                                                         | -                    | 3⁄8              | <b>├ + +</b> ·                 | •      | <b>+</b>                                  | - 2      |
| Applicable tubing—Metric size                                     | Polyurethane         | 1/2<br>Unions    |                                |        |                                           |          |
|                                                                   |                      |                  |                                |        |                                           |          |
|                                                                   |                      | 1                |                                |        |                                           |          |
| Compact with large flow rate                                      | Nylon                | 1/8              |                                |        |                                           | <u></u>  |
| S Couplers * Table on the right shows the                         | Soft nylon           | 1/4              |                                |        |                                           | 5-2-73   |
| Scouplers * Table on the right shows the One-touch fittings type. | Polyurethane         | 1/2              |                                |        |                                           | ц.       |
| Series KK                                                         | Polyureinane         | 12               |                                | ĪĪ     |                                           |          |
|                                                                   |                      |                  |                                |        |                                           |          |
| One-touch In/Out connection, Multi-tube connector                 | <u>ه</u> ا           | 6 tubes          |                                |        |                                           |          |
| Multi-connector                                                   | Nylon                | 0 tubes          |                                |        |                                           | - êl     |
| Series DM                                                         | Soft nylon           | 12 tubes         |                                |        |                                           | 5-2-100  |
| Applicable tubing—Metric size                                     | Polyurethane         | 12 10005         |                                |        |                                           | 15       |
|                                                                   |                      | 1                |                                |        |                                           |          |
|                                                                   |                      | 1                |                                |        |                                           |          |
|                                                                   | Nylon                | 6 tube <u>s</u>  |                                |        |                                           | - 2      |
| Multi-connector with One-touch Fittings                           | Soft nylon           |                  |                                |        |                                           | 5-2-104  |
| Series DMK                                                        | Polyurethane         | 12 tub <u>es</u> |                                |        |                                           |          |
| Applicable tubing—Metric size                                     | Toryureulane         |                  |                                |        |                                           |          |
|                                                                   |                      | •                |                                |        |                                           |          |
|                                                                   |                      |                  |                                |        |                                           |          |
| Rectangular Multi-connector                                       | Nylon                | 10 tub <u>es</u> | • • •                          |        |                                           | - 61     |
| Series KDM                                                        | Soft nylon           |                  |                                |        |                                           | 5-2-106  |
| Applicable tubing—Metric size                                     | Polyurethane         | 20 tub <u>es</u> | • • •                          |        | _ <b>├</b> •                              | - 17     |
|                                                                   |                      | ]                |                                |        |                                           |          |
| OCT I                                                             |                      | ,                |                                |        |                                           |          |
| Centralized distribution of supply air                            | Nedan                |                  |                                |        |                                           | 6        |
| Piping Module                                                     | Nylon                |                  |                                |        |                                           | 우        |
| Series KB                                                         | Soft nylon           |                  | ┍╺┍╺                           |        | $\uparrow$                                | 15-2-109 |
| Applicable tubing—Metric size                                     | Polyurethane         |                  |                                |        |                                           | 15       |
|                                                                   |                      |                  |                                |        |                                           |          |