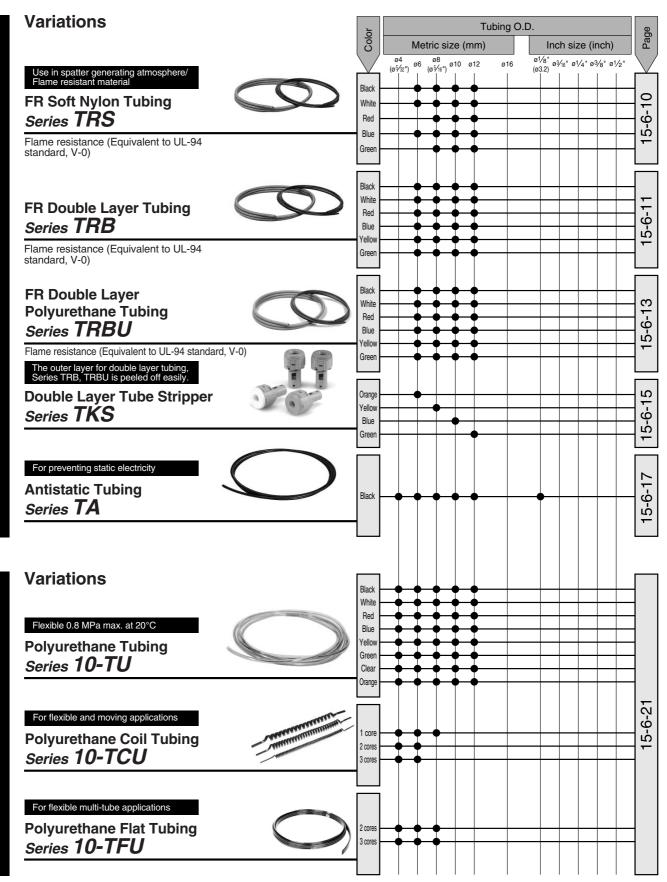

|

Variations

Series KR

For use where weld spatter is generate Flame resistant material UL-94, V0

**FR One-touch Fittings** 



**SMC** 

CTO



With seal

Page

5-3-1

Applicable tubing O.D.

(mm)

ø8 ø10 ø12 ø16

ø3.2 ø4 ø6

Applicable

tubing

material

FR

Soft nylon

FR

Double layer

1/8

1/4

3⁄8

1/2

4



#### **Clean Series Fittings**

- One-touch Mini Fittings: Series 10-KJ
- One-touch Fittings: Series 10-KQ
- Insert Fittings: Series 10-KF
- Rectangular Multi-connector: Series 10-KDM
- Stainless One-touch Fittings: Series 10-KG
- Miniature Fittings: Series 10-M
- Stainless Steel Miniature Fittings: Series 10-MS
- Clean One-touch Fittings: Series KP

#### **Fluororesin Fittings Series**

• HYPER FITTING<sup>®</sup>: Series LQ

15-5-1

15-5-5

15-5-19

15-5-1





6



#### Fittings & Tubing

# Clean Tubing

**Related Products** 



#### **Operation Guide for Fittings and Tubing**

#### With Seal and Option

#### How to Order



Note) With gasket for all of M3, M5 and M6 threads.

#### Fittings with Seal

Seal material (fluoro resin) is coated on the thread part with the proper thickness and range, that reduces the piping work, such as coating the seal on the thread.





## Tubing Series T

#### Variations



#### **Miniature Tubing & Fittings**

| Miniature Polyurethane Tubing/Series TU | 15-6-27 |
|-----------------------------------------|---------|
| Miniature Fittings/Series M             | 15-6-28 |