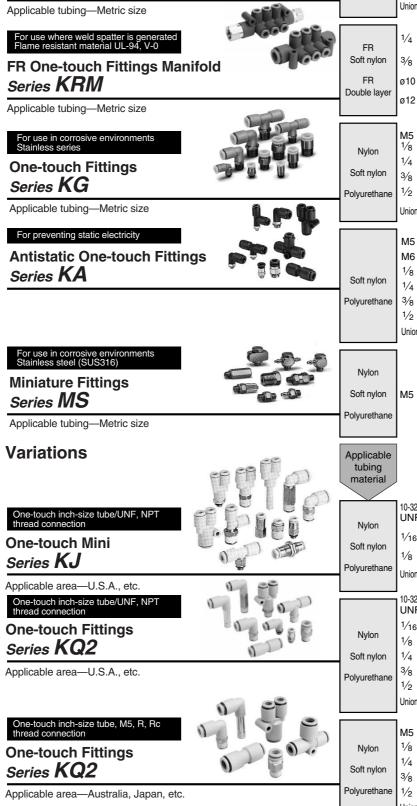

Variations

Series KR

For use where weld spatter is generate Flame resistant material UL-94, V0

**FR One-touch Fittings** 

**SMC** 

CTO

With seal

Page

5-3-1

Applicable tubing O.D.

(mm)

ø8 ø10 ø12 ø16

ø3.2 ø4 ø6

Applicable

tubing

material

FR

Soft nylon

FR

Double layer

1/8

1/4

3⁄8

1/2

4