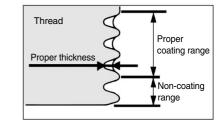

#### Fittings with Seal

Seal material (fluoro resin) is coated on the thread part with the proper thickness and range, that reduces the piping work, such as coating the seal on the thread.