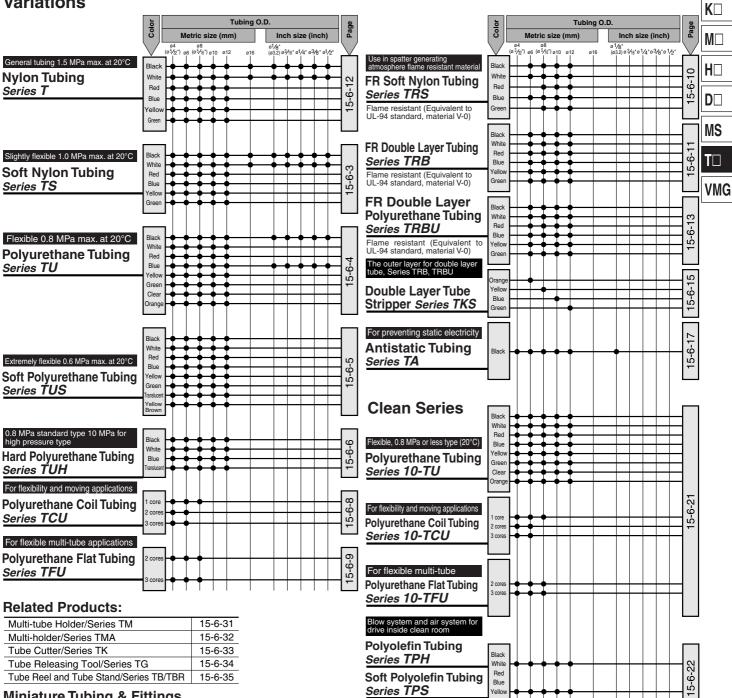

ngs: Series 10-KF
- Rectangular Multi-connector: Series 10-KDM
- Stainless One-touch Fittings: Series 10-KG
- Miniature Fittings: Series 10-M
- Stainless Steel Miniature Fittings: Series 10-MS
- Clean One-touch Fittings: Series KP

#### **Fluororesin Fittings Series**

• HYPER FITTING<sup>®</sup>: Series LQ

15-5-1

15-5-5

15-5-19

15-5-1





6



#### Fittings & Tubing

# Clean Tubing

**Related Products** 



#### **Operation Guide for Fittings and Tubing**

#### With Seal and Option

#### How to Order



Note) With gasket for all of M3, M5 and M6 threads.

#### Fittings with Seal

Seal material (fluoro resin) is coated on the thread part with the proper thickness and range, that reduces the piping work, such as coating the seal on the thread.





## Tubing Series T

#### Variations



#### **Miniature Tubing & Fittings**

| Miniature Polyurethane Tubing/Series TU | 15-6-27 |
|-----------------------------------------|---------|
| Miniature Fittings/Series M             | 15-6-28 |