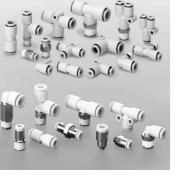

### For Pneumatic Piping Fittings & Tubing

2

| Variations                                                        | Applicable<br>tubing | Ар               | Applicable tubing O.D.<br>(mm) |        | With seal<br>Electroless<br>nickel plated | Page     |
|-------------------------------------------------------------------|----------------------|------------------|--------------------------------|--------|-------------------------------------------|----------|
|                                                                   | material             | ø3.2 ø           | 4 ø6 ø8 ø10 ø                  | 12 ø16 |                                           |          |
| 87. MA 9                                                          |                      | 1/8              |                                |        | <u> </u>                                  |          |
| Accepts soft copper tube                                          | Nylon                | 1/4              |                                |        |                                           |          |
| Self-align Fittings                                               | Soft nylon           | 3/8              |                                |        |                                           | 5-2-60   |
| Series H/DL/L/LL                                                  | Soft copper          | 1/2              |                                |        |                                           | 2-12     |
| Applicable tubing—Metric size                                     | (C1220T-0)           | Unions           |                                |        |                                           |          |
| Applicable tubing—Metric size                                     |                      |                  |                                | T      |                                           |          |
|                                                                   |                      | М5 —             |                                |        |                                           |          |
| One-touch connection and release<br>Built-in self-seal mechanism  | Nylon                |                  |                                |        | _ <b>•</b> •                              | 6        |
| Self-seal Fittings                                                | Soft nylon           | 1/4              | • • • •                        |        | <b></b>                                   | 5-2-66   |
| Series KC                                                         | -                    | 3⁄8              | <b>├ + +</b> ·                 | •      | <b>+</b>                                  | - 2      |
| Applicable tubing—Metric size                                     | Polyurethane         | 1/2<br>Unions    |                                |        |                                           |          |
|                                                                   |                      |                  |                                |        |                                           |          |
|                                                                   |                      | 1                |                                |        |                                           |          |
| Compact with large flow rate                                      | Nylon                | 1/8              |                                |        |                                           | <u></u>  |
| S Couplers * Table on the right shows the                         | Soft nylon           | 1/4              |                                |        |                                           | 5-2-73   |
| Scouplers * Table on the right shows the One-touch fittings type. | Polyurethane         | 1/2              |                                |        |                                           | ц.       |
| Series KK                                                         | Polyureinane         | 12               |                                | ĪĪ     |                                           |          |
|                                                                   |                      |                  |                                |        |                                           |          |
| One-touch In/Out connection, Multi-tube connector                 | <u>ه</u> ا           | 6 tubes          |                                |        |                                           |          |
| Multi-connector                                                   | Nylon                | 0 tubes          |                                |        |                                           | - êl     |
| Series DM                                                         | Soft nylon           | 12 tubes         |                                |        |                                           | 5-2-100  |
| Applicable tubing—Metric size                                     | Polyurethane         | 12 10005         |                                |        |                                           | 15       |
|                                                                   |                      | 1                |                                |        |                                           |          |
|                                                                   |                      | 1                |                                |        |                                           |          |
|                                                                   | Nylon                | 6 tube <u>s</u>  |                                |        |                                           | - 2      |
| Multi-connector with One-touch Fittings                           | Soft nylon           |                  |                                |        |                                           | 5-2-104  |
| Series DMK                                                        | Polyurethane         | 12 tub <u>es</u> |                                |        |                                           |          |
| Applicable tubing—Metric size                                     | Toryureulane         |                  |                                |        |                                           |          |
|                                                                   |                      | •                |                                |        |                                           |          |
|                                                                   |                      |                  |                                |        |                                           |          |
| Rectangular Multi-connector                                       | Nylon                | 10 tub <u>es</u> | • • •                          |        |                                           | - 61     |
| Series KDM                                                        | Soft nylon           |                  |                                |        |                                           | 5-2-106  |
| Applicable tubing—Metric size                                     | Polyurethane         | 20 tub <u>es</u> | • • •                          |        | _ <b>├</b> •                              | - 17     |
|                                                                   |                      | ]                |                                |        |                                           |          |
| OCT I                                                             |                      | ,                |                                |        |                                           |          |
| Centralized distribution of supply air                            | Nedan                |                  |                                |        |                                           | 6        |
| Piping Module                                                     | Nylon                |                  |                                |        |                                           | 우        |
| Series KB                                                         | Soft nylon           |                  | ┍╺┍╺                           |        | $\uparrow$                                | 15-2-109 |
| Applicable tubing—Metric size                                     | Polyurethane         |                  |                                |        |                                           | 15       |
|                                                                   |                      |                  |                                |        |                                           |          |