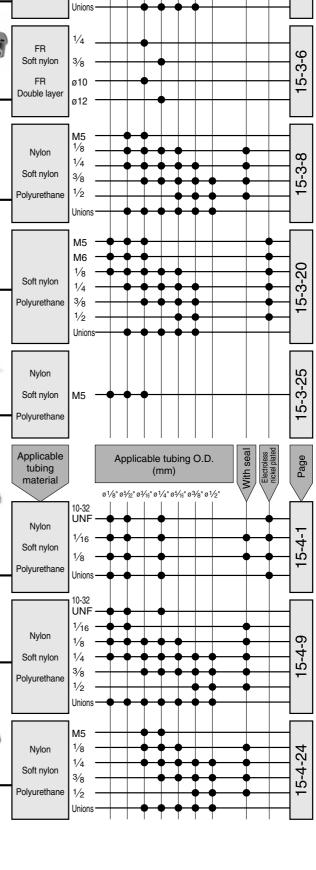

Variations

Series KR

For use where weld spatter is generate Flame resistant material UL-94, V0

**FR One-touch Fittings** 

**SMC** 

CTO

With seal

Page

5-3-1

Applicable tubing O.D.

(mm)

ø8 ø10 ø12 ø16

ø3.2 ø4 ø6

Applicable

tubing

material

FR

Soft nylon

FR

Double layer

1/8

1/4

3⁄8

1/2

4