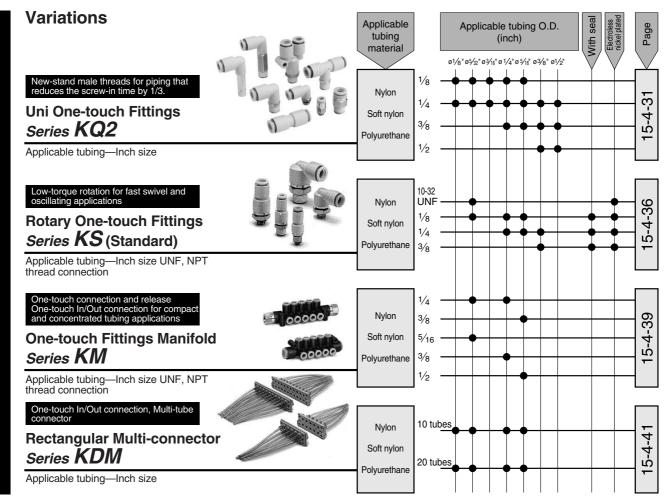

### For Pneumatic Piping Fittings & Tubing

2

| Variations                                                        | Applicable<br>tubing | Ар               | Applicable tubing O.D.<br>(mm) |        | With seal<br>Electroless<br>nickel plated | Page     |
|-------------------------------------------------------------------|----------------------|------------------|--------------------------------|--------|-------------------------------------------|----------|
|                                                                   | material             | ø3.2 ø           | 4 ø6 ø8 ø10 ø                  | 12 ø16 |                                           |          |
| 87. MA 9                                                          |                      | 1/8              |                                |        | <u> </u>                                  |          |
| Accepts soft copper tube                                          | Nylon                | 1/4              |                                |        |                                           |          |
| Self-align Fittings                                               | Soft nylon           | 3/8              |                                |        |                                           | 5-2-60   |
| Series H/DL/L/LL                                                  | Soft copper          | 1/2              |                                |        |                                           | 2-12     |
| Applicable tubing—Metric size                                     | (C1220T-0)           | Unions           |                                |        |                                           |          |
| Applicable tubing—Metric size                                     |                      |                  |                                | T      |                                           |          |
|                                                                   |                      | М5 —             |                                |        |                                           |          |
| One-touch connection and release<br>Built-in self-seal mechanism  | Nylon                |                  |                                |        | _ <b>•</b> •                              | 6        |
| Self-seal Fittings                                                | Soft nylon           | 1/4              | • • • •                        |        | <b></b>                                   | 5-2-66   |
| Series KC                                                         | -                    | 3⁄8              | <b>├ + +</b> ·                 | •      | <b>+</b>                                  | - 2      |
| Applicable tubing—Metric size                                     | Polyurethane         | 1/2<br>Unions    |                                |        |                                           |          |
|                                                                   |                      |                  |                                |        |                                           |          |
|                                                                   |                      | 1                |                                |        |                                           |          |
| Compact with large flow rate                                      | Nylon                | 1/8              |                                |        |                                           | <u></u>  |
| S Couplers * Table on the right shows the                         | Soft nylon           | 1/4              |                                |        |                                           | 5-2-73   |
| Scouplers * Table on the right shows the One-touch fittings type. | Polyurethane         | 1/2              |                                |        |                                           | ц.       |
| Series KK                                                         | Polyureinane         | 12               |                                | ĪĪ     |                                           |          |
|                                                                   |                      |                  |                                |        |                                           |          |
| One-touch In/Out connection, Multi-tube connector                 | <u>ه</u> ا           | 6 tubes          |                                |        |                                           |          |
| Multi-connector                                                   | Nylon                | 0 tubes          |                                |        |                                           | - êl     |
| Series DM                                                         | Soft nylon           | 12 tubes         |                                |        |                                           | 5-2-100  |
| Applicable tubing—Metric size                                     | Polyurethane         | 12 10005         |                                |        |                                           | 15       |
|                                                                   |                      | 1                |                                |        |                                           |          |
|                                                                   |                      | 1                |                                |        |                                           |          |
|                                                                   | Nylon                | 6 tube <u>s</u>  |                                |        |                                           | - 2      |
| Multi-connector with One-touch Fittings                           | Soft nylon           |                  |                                |        |                                           | 5-2-104  |
| Series DMK                                                        | Polyurethane         | 12 tub <u>es</u> |                                |        |                                           |          |
| Applicable tubing—Metric size                                     | Toryureulane         |                  |                                |        |                                           |          |
|                                                                   |                      | •                |                                |        |                                           |          |
|                                                                   |                      |                  |                                |        |                                           |          |
| Rectangular Multi-connector                                       | Nylon                | 10 tub <u>es</u> | • • •                          |        |                                           | - 61     |
| Series KDM                                                        | Soft nylon           |                  |                                |        |                                           | 5-2-106  |
| Applicable tubing—Metric size                                     | Polyurethane         | 20 tub <u>es</u> | • • •                          |        | _ <b>├</b> •                              | - 17     |
|                                                                   |                      | ]                |                                |        |                                           |          |
| OCT I                                                             |                      | ,                |                                |        |                                           |          |
| Centralized distribution of supply air                            | Nedan                |                  |                                |        |                                           | 6        |
| Piping Module                                                     | Nylon                |                  |                                |        |                                           | 우        |
| Series KB                                                         | Soft nylon           |                  | ┍╺┍╺                           |        | $\uparrow$                                | 15-2-109 |
| Applicable tubing—Metric size                                     | Polyurethane         |                  |                                |        |                                           | 15       |
|                                                                   |                      |                  |                                |        |                                           |          |