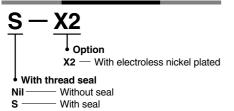

#### With Seal and Option

#### How to Order

Note) With gasket for all of M3, M5 and M6 threads.